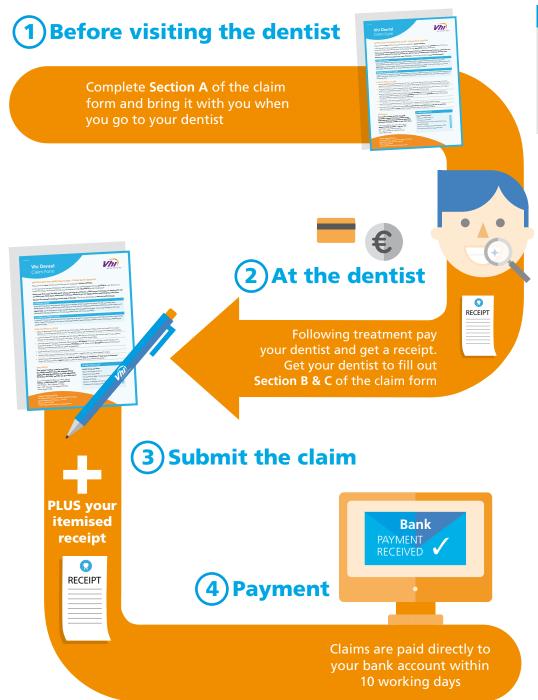

## **Pay & Claim**

With Pay & Claim, you pay your dentist and then claim back your benefits from Vhi Dental.

DAYS TO CLAIM STARTING FROM THE LAST DATE OF TREATMENT IN ANY

COURSE

#### NOTE

- \* Go online to download a Vhi Dental claim form from our member downloads section www.vhi.ie/pdf/claims/ dental\_claims2013.pdf
- \*\* Submit your fully completed claim form together with original payment receipts to
  Vhi Dental Claims, Aria Insurance Services Limited, IDA Business Park, Navan, Co. Meath